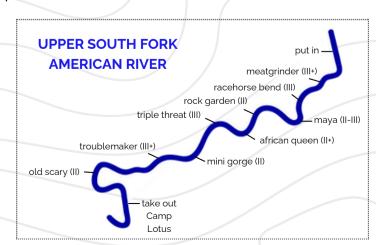

## **GENERAL INFORMATION**

Start time: 9:30AM End time: ~3:00PM

Class level: 3

Best for: first timers, athletic first timers, families, youth

groups, corporate groups, everyone!

Age required: 7+ Lunch included: yes

## **ITINERARY**

Meet at Camp Lotus at 9:30AM

Check in with Lead Guide

Shuttle up the river canyon to put-in

Get outfitted with lifejackets (PFDs), helmets, & paddles

Safety talk

Paddle talk

Practice paddles strokes with your guide

Enjoy an exciting day with lunch on the river

Return to Camp Lotus between 2PM - 3PM

Look at/purchase photos