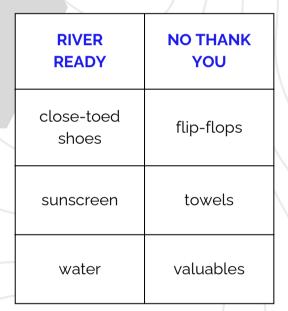

## CHILI BAR / 1-DAY TRIP

MEET UP TIME: 9:30AM
MEET UP LOCATION:
Camp Lotus, 5461 Bassi Rd., Lotus, Ca

\*\*Please be river ready by your meet up time.\*\*

eet up time.\*\*