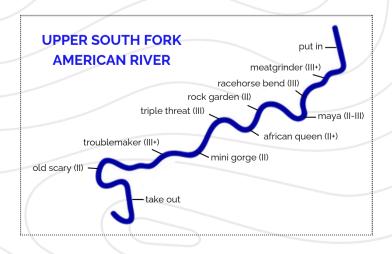

## **GENERAL INFORMATION**

Start time: 9:30AM End time: ~2:00PM

Class level: 3

Best for: first timers, athletic first timers, families, youth

groups, corporate groups, everyone!

Age required: 7+ Lunch included: no

## ITINERARY

Meet at Camp Lotus at 9:30AM

Check in with Lead Guide

Shuttle up the river canyon to put-in

Get outfitted with lifejackets (PFDs), helmets, & paddles

Safety talk

Paddle talk

Practice paddles strokes with your guide

Enjoy an exciting day on the river

Return to Camp Lotus between 1PM-2PM

Look at/purchase photos