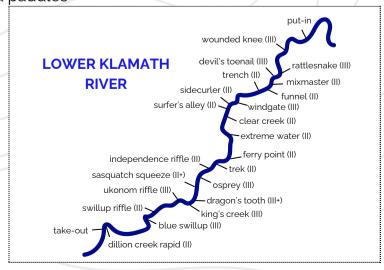

-96, Happy Camp, CA 96039

## **GENERAL INFORMATION**

Start time: 10:00AM

End time: varies normally 2:00-3:00PM

Class level: 2-3

Best for: families, Boy & Girl Scouts, school groups,

fisherman, everyone!

Age required: 6+

Meals included: yes

## *ITINERARY*

Meet behind Raley's at 8:30AM

Check in with Lead Guide and pack personal bags

Shuttle to put in

Get outfitted with lifejackets (PFDs), helmets, & paddles

Safety talk

Paddle talk

Practice paddles strokes with your guide

Enjoy an exciting three days on the river

Vehicles ready at take out

VIDEO PACKAGES

AVAILABLE

| RIVER<br>READY      | NO THANK<br>YOU |
|---------------------|-----------------|
| close-toed<br>shoes | flip-flops      |
| sunscreen           | towels          |
| water               | valuables       |