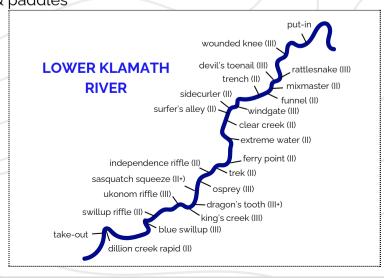

## *ITINERARY*

Meet behind Raley's at 8:30AM

Check in with Lead Guide and pack personal bags

Shuttle to put in

Get outfitted with lifejackets (PFDs), helmets, & paddles

Safety talk

Paddle talk

Practice paddles strokes with your guide