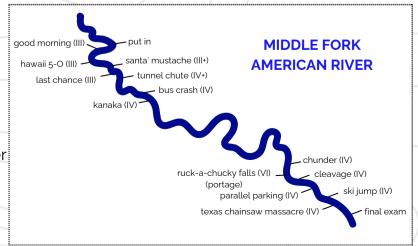

## **GENERAL INFORMATION**

Start time: 8:30AM End time: ~4:00PM

Class level: 4

Best for: athletic first timers, adventurous first timers,

experienced rafters Age required: 12+ Lunch included: yes

## **ITINERARY**

Meet behind Raley's at 8:30AM

Check in with Lead Guide

Shuttle to put in

Get outfitted with lifejackets (PFDs), helmets, & paddles

Safety talk

Paddle talk

Practice paddles strokes with your guide

Enjoy an exciting day with lunch on the river

Shuttle back to Raley's