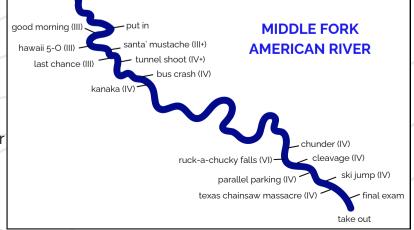

## **GENERAL INFORMATION**

Start time: 8:30PM End time: ~4:00PM

Class level: 4

Best for: athletic first timers, adventurous first timers,

experienced rafters
Age required: 12+

Lunch included: yes

## ITINERARY

Shuttle to put in

Get outfitted with lifejackets (PFDs), helmets, & paddles

Safety talk

Paddle talk

Practice paddles strokes with your guide

Enjoy an exciting day with lunch on the river

Shuttle back to Raley's