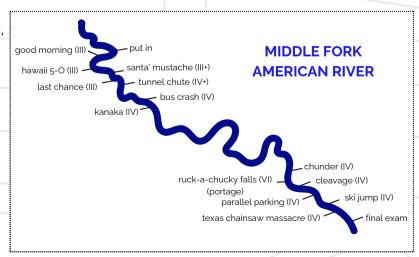

) End time: 4:00PM (Day 2)

Class level: 4

Best for: first timers, athletic first timers, families, youth

groups, corporate groups, everyone!

Age required: 12+ Meals included: yes

## **VIDEO PACKAGES AVAILABLE**

| RIVER<br>READY      | NO THANK<br>YOU |
|---------------------|-----------------|
| close-toed<br>shoes | flip-flops      |
| sunscreen           | towels          |
| water               | valuables       |

## ITINERARY



Check in with Lead Guide

Pack your gear and shuttle up the river canyon to put-in

Get outfitted with lifejackets (PFDs), helmets,

& paddles

Safety talk

Paddle talk

Practice paddles strokes with your guide

Enjoy an exciting day on the river

Camp on the riverside, wake up to a hot

breakfast

Complete rapids and shuttle back to Raley's around 4PM