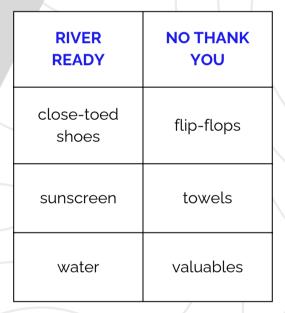

\*\*Please be river ready by your meet up time.\*\*

## NORTH FORK EXPRESS

MEET UP LOCATION:
Parking Lot Behind Raley's
13384 Lincoln Way, Auburn, CA 95603

## **GENERAL INFORMATION**

Start time: varies based on water level, contact office

End time: ~2:00PM

Class level: 4+

Best for: experienced rafters, thrill seekers, adventurers

Age required: 14+ Lunch included: no

## ITINERARY

Meet behind Raley's

Check in with Lead Guide

Shuttle to put in

Get outfitted with lifejackets (PFDs), helmets, & paddles

Safety talk

Paddle talk

Practice paddles strokes with your guide

Enjoy an exciting day with lunch on the river

Shuttle back to Raley's

## VIDEO PACKAGES AVAILABLE