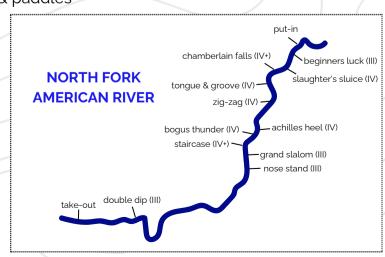

## ITINERARY

Meet behind Raley's

Check in with Lead Guide

Shuttle to put in

Get outfitted with lifejackets (PFDs), helmets, & paddles

Safety talk

Paddle talk

Practice paddles strokes with your guide