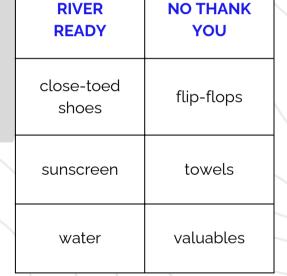

\*\*Please be river ready by your meet up time.\*\*

# SOUTH FORK/MIDDLE FORK 2-DAY TRIP

MEET UP TIME: 9:30AM

MEET UP LOCATION:

Camp Lotus, 5461 Bassi Rd., Lotus, Ca

## VIDEO PACKAGES AVAILABLE

#### **GENERAL INFORMATION**

Start time: 9:30AM (Day 1) End time: 4:00PM (Day 2)

Class level: 3-4

Best for: athletic first timers, adventurous first timers,

experienced rafters, families

Age required: 12+ Meals included: yes

| ITI | NE | 'RA | RY |
|-----|----|-----|----|

0

Meet at Camp Lotus at 9:30AM



Check in with Lead Guide



Shuttle up the river canyon to put-in



Get outfitted with lifejackets (PFDs), helmets, & paddles



Safety talk



Paddle talk



Practice paddles strokes with your guide



Enjoy an exciting day on the river



Return to Camp Lotus between 2PM-3PM





Set up camp, hang out, wait for dinner to be served



Wake up, enjoy a continental breakfast



Shuttle yourself to Raley's, (unless discussed before), arrive at 8:30AM



Shuttle up the river canyon to put-in



Enjoy an exciting day on the river



Return to Raley's between 3PM-4PM

### RIVER MAPS



#### DAY 1