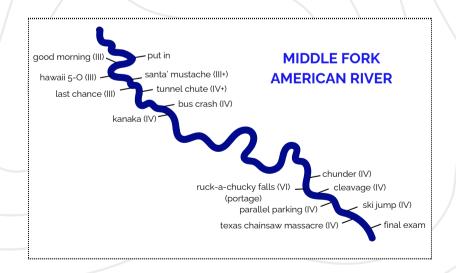

tic first timers, adventurous first timers,

experienced rafters, families

Age required: 12+ Meals included: yes

| ITI | NE | 'RA | RY |
|-----|----|-----|----|

0

Meet at Camp Lotus at 9:30AM



Check in with Lead Guide



Shuttle up the river canyon to put-in



Get outfitted with lifejackets (PFDs), helmets, & paddles



Safety talk



Paddle talk



Practice paddles strokes with your guide



Enjoy an exciting day on the river



Return to Camp Lotus between 2PM-3PM





Set up camp, hang out, wait for dinner to be served



Wake up, enjoy a continental breakfast



Shuttle yourself to Raley's, (unless discussed before), arrive at 8:30AM



Shuttle up the river canyon to put-in



Enjoy an exciting day on the river



Return to Raley's between 3PM-4PM

### RIVER MAPS



#### DAY 1