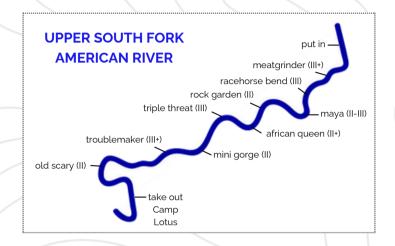

est for: athletic first timers, adventurous first timers,

experienced rafters, families

Age required: 12+ Meals included: yes

| ITI | NE | 'RA | RY |
|-----|----|-----|----|

0

Meet at Camp Lotus at 9:30AM



Check in with Lead Guide



Shuttle up the river canyon to put-in



Get outfitted with lifejackets (PFDs), helmets, & paddles



Safety talk



Paddle talk



Practice paddles strokes with your guide



Enjoy an exciting day on the river



Return to Camp Lotus between 2PM-3PM





Set up camp, hang out, wait for dinner to be served



Wake up, enjoy a continental breakfast



Shuttle yourself to Raley's, (unless discussed before), arrive at 8:30AM



Shuttle up the river canyon to put-in



Enjoy an exciting day on the river



Return to Raley's between 3PM-4PM

### RIVER MAPS



#### DAY 1