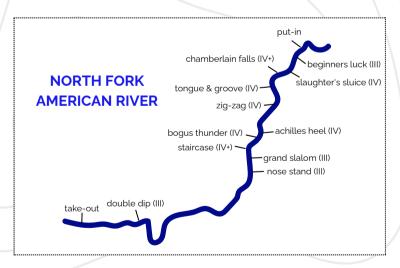

|
| X        | Paddle talk                                                  |
| <b>1</b> | Practice paddles strokes with your guide                     |
| C        | Enjoy an exciting day on the river                           |
|          | Return to Camp Lotus between 2PM-3PM                         |

| K | Set up camp, | hang | out, | wait for | dinner t | 0 |
|---|--------------|------|------|----------|----------|---|
|   | be served    |      |      |          |          |   |

- - Wake up, enjoy a continental breakfast



Shuttle yourself to Raley's (we will let you know what time to arrive)



- Shuttle up the river canyon to put-in
- Enjoy an exciting day on the river

Return to Raley's between 3PM-4PM

1-888-723-8938 / e-mail: Wet@RAFTWET.com

## **RIVER MAPS**







DAY 2