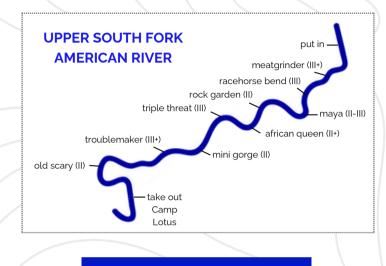

|
| X        | Paddle talk                                                  |
| <b>1</b> | Practice paddles strokes with your guide                     |
| C        | Enjoy an exciting day on the river                           |
|          | Return to Camp Lotus between 2PM-3PM                         |

| K | Set up camp, | hang | out, | wait for | dinner t | 0 |
|---|--------------|------|------|----------|----------|---|
|   | be served    |      |      |          |          |   |

- - Wake up, enjoy a continental breakfast



Shuttle yourself to Raley's (we will let you know what time to arrive)



- Shuttle up the river canyon to put-in
- Enjoy an exciting day on the river

Return to Raley's between 3PM-4PM

1-888-723-8938 / e-mail: Wet@RAFTWET.com

## **RIVER MAPS**







DAY 2